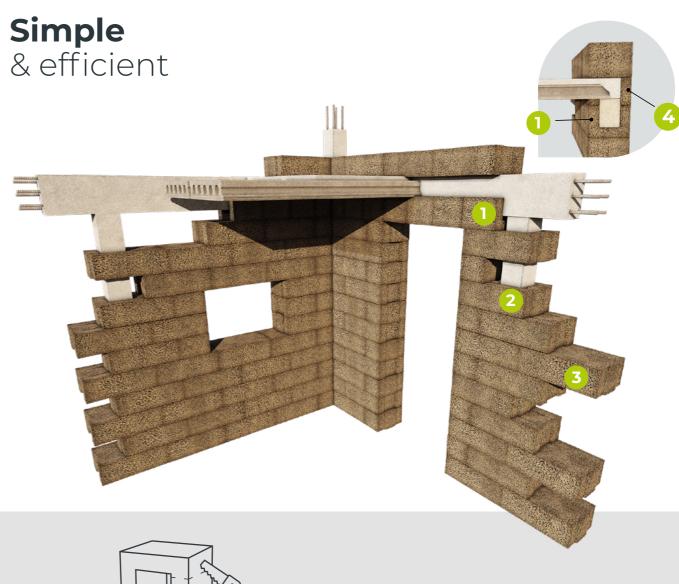

With a finishing layer of 1 cm on the inside and 2 cm on the outside

With our U-blocks, it's easy to create your reinforced concrete beams.

**3** Hempro block

Use our Hempro blocks to build the insulating shell of your building.

### 2 Hempro pre-drilled block

Your reinforced concrete columns are poured directly into our pre-drilled blocks.

Partition block

Use the partition blocks on the U-blocks as a solution for the thermal bridges.